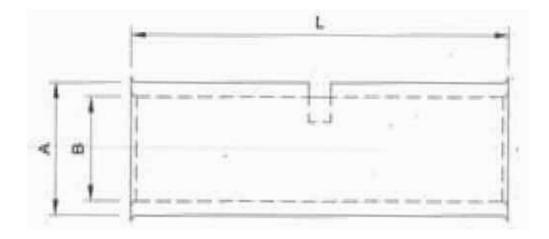

## Technical Drawing (not to scale)

## **Specification**

Size: Material:

Colour Certificate

**Dimensions** 

50mm2

Silver

Tin Plated Copper

OD: 12.1mm. ID: 9.5mm2. L: 44mm